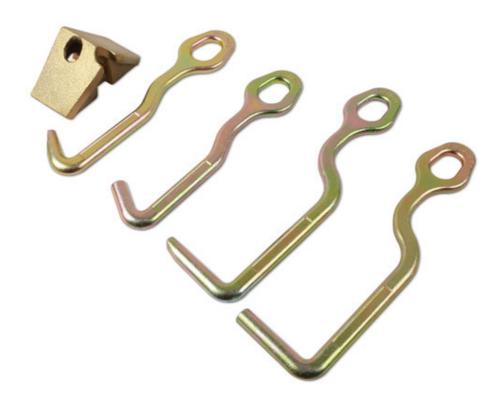

## **Body Block Pulling Kit**

A collection of body block pulling tools from the Power-TEC range. Includes four body hooks, ideal for use in enclosed spaces, and a square faced body block to spread the load of the pull.

## **Additional Information**

- Set of 4 body hooks together with a square faced angled pulling block to spread the load.
- · Sizes: 305mm flat angled end, 305mm round angled end, 380mm flat end. 380mm round end.
- · Use on various locations around the vehicle. Ideal for getting a good pull in enclosed spaces.
- A number of different profiles can be achieved.
- · Round nose block also available, please see Part No. 91128.