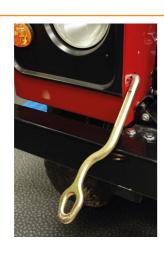

## **Body Block Pulling Kit**

A collection of body block pulling tools from the Power-TEC range. Includes four body hooks, ideal for use in enclosed spaces, and a square faced body block to spread the load of the pull.

## **Additional Information**

- Set of 4 body hooks together with a square faced angled pulling block to spread the load.
- · Sizes: 305mm flat angled end, 305mm round angled end, 380mm flat end. 380mm round end.
- · Use on various locations around the vehicle. Ideal for getting a good pull in enclosed spaces.
- A number of different profiles can be achieved.
- · Round nose block also available, please see Part No. 91128.