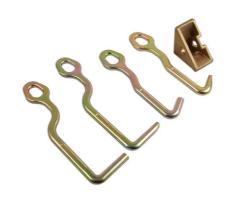

## **Body Block Pulling Kit**

A collection of body block pulling tools from the Power-TEC range. Includes four body hooks, ideal for use in enclosed spaces, and a square faced body block to spread the load of the pull.

## **Additional Information**

- Set of 4 body hooks together with a square faced angled pulling block to spread the load.
- · Sizes: 305mm flat angled end, 305mm round angled end, 380mm flat end. 380mm round end.
- · Use on various locations around the vehicle. Ideal for getting a good pull in enclosed spaces.
- A number of different profiles can be achieved.
- · Round nose block also available, please see Part No. 91128.