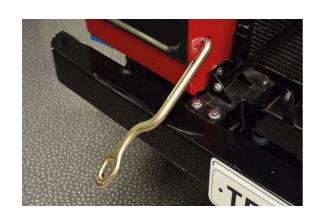

## **Body Block Pulling Kit**

A collection of body block pulling tools from the Power-TEC range. Includes four body hooks, ideal for use in enclosed spaces, and a square faced body block to spread the load of the pull.

## **Additional Information**

- Set of 4 body hooks together with a square faced angled pulling block to spread the load.
- · Sizes: 305mm flat angled end, 305mm round angled end, 380mm flat end. 380mm round end.
- · Use on various locations around the vehicle. Ideal for getting a good pull in enclosed spaces.
- A number of different profiles can be achieved.
- · Round nose block also available, please see Part No. 91128.