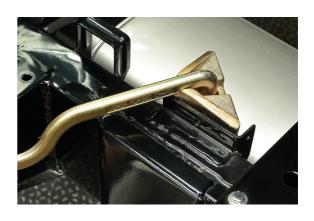

## **Body Block Pulling Kit**

A collection of body block pulling tools from the Power-TEC range. Includes four body hooks, ideal for use in enclosed spaces, and a square faced body block to spread the load of the pull.

## **Additional Information**

- Set of 4 body hooks together with a square faced angled pulling block to spread the load.
- · Sizes: 305mm flat angled end, 305mm round angled end, 380mm flat end. 380mm round end.
- · Use on various locations around the vehicle. Ideal for getting a good pull in enclosed spaces.
- A number of different profiles can be achieved.
- · Round nose block also available, please see Part No. 91128.