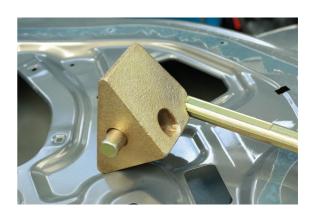

## **Body Block Pulling Kit**

A collection of body block pulling tools from the Power-TEC range. Includes four body hooks, ideal for use in enclosed spaces, and a square faced body block to spread the load of the pull.

## **Additional Information**

- Set of 4 body hooks together with a square faced angled pulling block to spread the load.
- · Sizes: 305mm flat angled end, 305mm round angled end, 380mm flat end. 380mm round end.
- · Use on various locations around the vehicle. Ideal for getting a good pull in enclosed spaces.
- A number of different profiles can be achieved.
- · Round nose block also available, please see Part No. 91128.