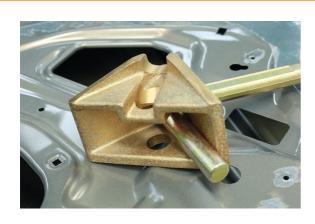

## **Body Block Pulling Kit**

A collection of body block pulling tools from the Power-TEC range. Includes four body hooks, ideal for use in enclosed spaces, and a square faced body block to spread the load of the pull.

## **Additional Information**

- Set of 4 body hooks together with a square faced angled pulling block to spread the load.
- · Sizes: 305mm flat angled end, 305mm round angled end, 380mm flat end. 380mm round end.
- · Use on various locations around the vehicle. Ideal for getting a good pull in enclosed spaces.
- A number of different profiles can be achieved.
- · Round nose block also available, please see Part No. 91128.