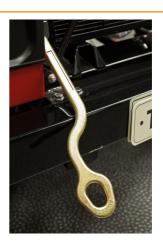

## **Body Block Pulling Kit**

A collection of body block pulling tools from the Power-TEC range. Includes four body hooks, ideal for use in enclosed spaces, and a square faced body block to spread the load of the pull.

## **Additional Information**

- Set of 4 body hooks together with a square faced angled pulling block to spread the load.
- · Sizes: 305mm flat angled end, 305mm round angled end, 380mm flat end. 380mm round end.
- · Use on various locations around the vehicle. Ideal for getting a good pull in enclosed spaces.
- A number of different profiles can be achieved.
- · Round nose block also available, please see Part No. 91128.